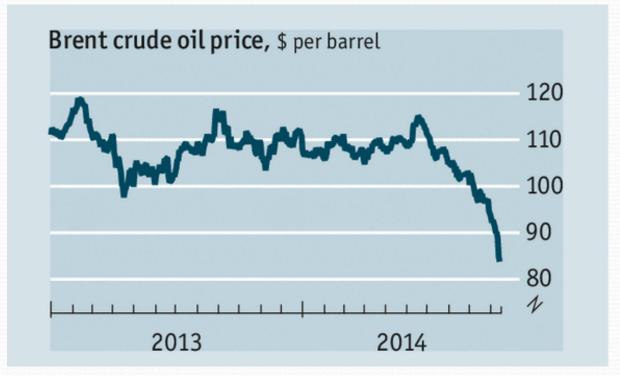

## Association for the Protection of the Environment & Consumers

MONETARY POLICY COMMITTEE





The year-on-year inflation rate

| Year 2014 | Headline<br>CORE1 | Headline<br>CORE2 | Year-on-Year<br>CORE1 | Year-on-Year<br>CORE2 |
|-----------|-------------------|-------------------|-----------------------|-----------------------|
| January   | 2.8               | 2.6               | 3.6                   | 3.4                   |
| February  | 2.9               | 2.7               | 3.5                   | 3.2                   |
| March     | 2.9               | 2.7               | 2.7                   | 3.1                   |
| April     | 2.9               | 2.8               | 2.8                   | 3.3                   |
| Мау       | 2.9               | 2.9               | 2.9                   | 3.4                   |
| June      | 2.9               | 2.9