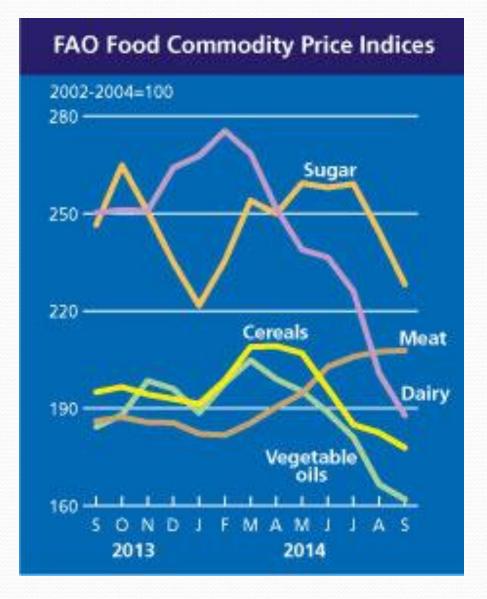

## Association for the Protection of the Environment & Consumers

MONETARY POLICY COMMITTEE





The year-on-year inflation rate

| Year 2014 | Headline<br>CORE1 | Headline<br>CORE2 | Year-on-Year<br>CORE1 | Year-on-Year<br>CORE2 |
|-----------|-------------------|-------------------|-----------------------|-----------------------|
| January   | 2.8               | 2.6               | 3.6                   | 3.4                   |
| February  | 2.9               | 2.7               | 3.5                   | 3.2                   |
| March     | 2.9               | 2.7               | 2.7                   | 3.1                   |
| April     | 2.9               | 2.8               | 2.8                   | 3.3                   |
| Мау       | 2.9               | 2.9               | 2.9                   | 3.4                   |
| June      | 2.9               | 2.9