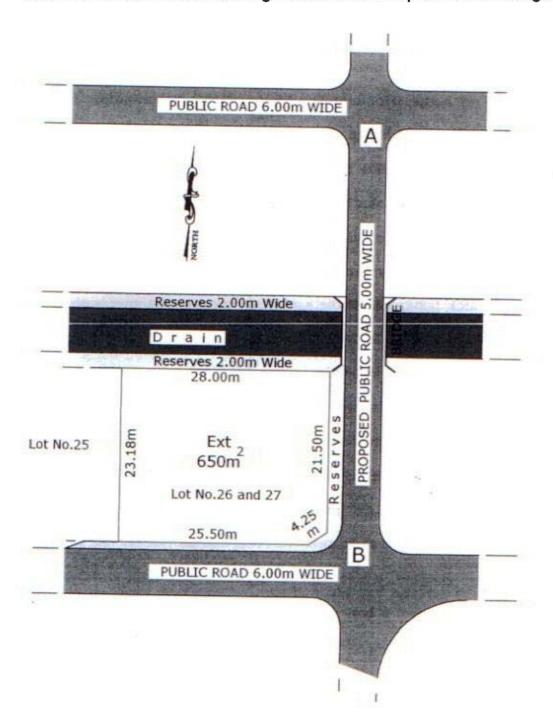

## EXPRESSION OF INTEREST Architectural Competition

- 1. The Bank of Mauritius (Bank) intends to build its Regional Office in Rodrigues at Camp du Roi on a site to the extent of 650 m<sup>2</sup>. The Bank invites Expressions of Interest from suitably qualified architects or architectural firms having the required experience, resources and expertise who wish to participate in a competition for the architectural design of the Regional Office in Rodrigues. Details of the site plan are annexed.
- 2. The building should reflect the character of Rodrigues in addition to having the elementary functionality of a central bank.
- 3. Expressions of Interest shall include the qualifications and experience of the resource persons/firms. Details of architectural designs undertaken in the last three years shall also be included.
- 4. Expressions of interest received after the date and time stated in paragraph 7 below will not be considered.
- 5. The Bank reserves the right to accept or reject any expression of interest and to annul the exercise and reject all expressions of interest without thereby incurring any liability to any participant or any obligation to inform those who have expressed interest of the grounds of its action.
- 6. Selected architects/architectural firms shall be convened at the Bank for a detailed presentation of the project.
- 7. Expressions of Interest shall be forwarded by e-mail to <a href="mailto:head.corp.services@bom.intnet.mu">head.corp.services@bom.intnet.mu</a> or submitted in a sealed envelope to the Head, Corporate Services Division, Bank of Mauritius, Sir William Newton Street, Port Louis so as to reach him by 17.00 hours on Wednesday 14 May 2008 at latest. The words "Expression of Interest Architectural Competition" should be clearly marked on the top left hand corner of the envelope.

## Site Plan of Bank of Mauritius Regional Office at Camp du Roi in Rodrigues