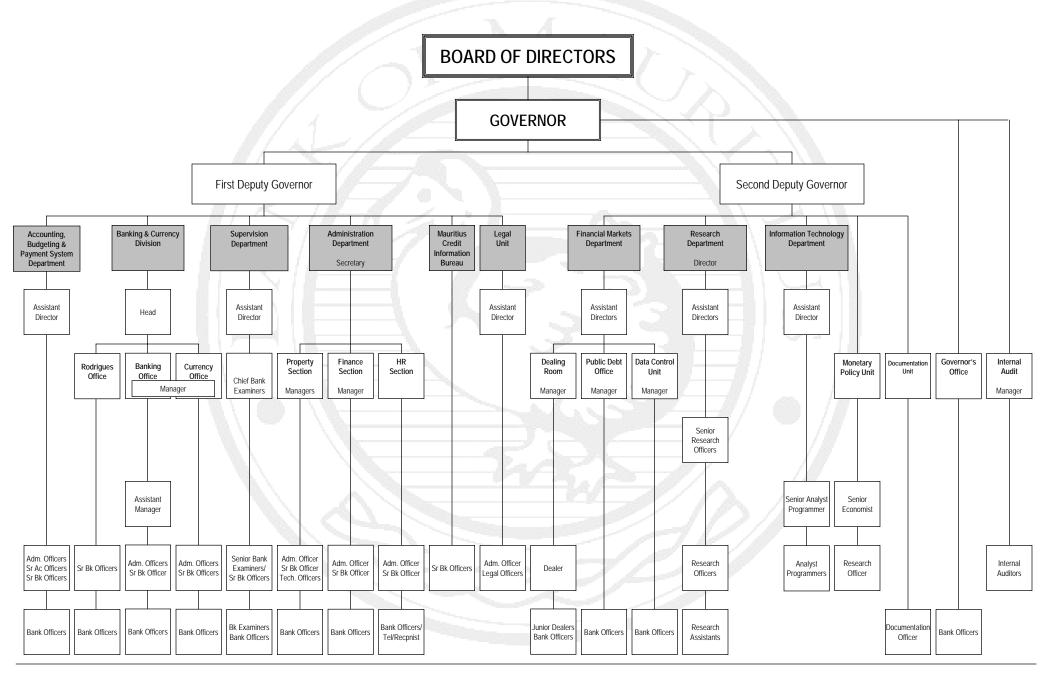

### Answer :

An organigram of the job positions within the existing salary structure is enclosed. However there has been a restructure at the Bank and the Bank has decided to move towards a flatter structure, i.e. to have about 4 grades, namely Head, Chief, Analyst and Support Staff. Those who have been appointed Heads and Chiefs etc, under the restructure, are continuing to draw the salary of the posts they were occupying before. It will be incumbent on the Commissioner to be appointed to come up with a new salary structure.

# BANK OF MAURITIUS - ORGANISATION CHART